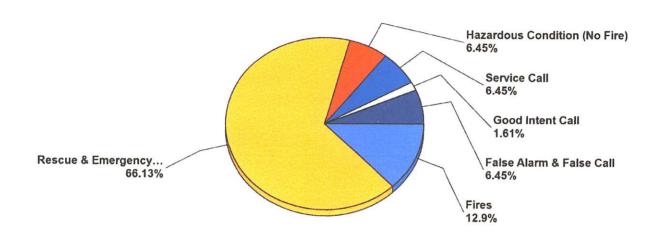

#### **Copperopolis Fire Protection District**

Copperopolis, CA

This report was generated on 6/6/2024 2:00:23 PM

Breakdown by Major Incident Types for Date Range

Zone(s): All Zones | Start Date: 05/01/2024 | End Date: 05/31/2024

| MAJOR INCIDENT TYPE                | # INCIDENTS | % of TOTAL |
|------------------------------------|-------------|------------|
| Fires                              | 8           | 12.9%      |
| Rescue & Emergency Medical Service | 41          | 66.13%     |
| Hazardous Condition (No Fire)      | 4           | 6.45%      |
| Service Call                       | 4           | 6.45%      |
| Good Intent Call                   | 1           | 1.61%      |
| False Alarm & False Call           | 4           | 6.45%      |
| TOTAL                              | 62          | 100%       |