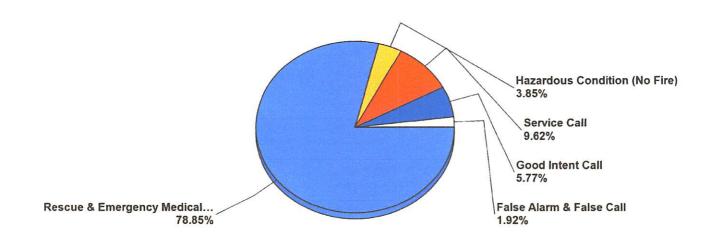

| MAJOR INCIDENT TYPE                | # INCIDENTS | % of TOTAL |
|------------------------------------|-------------|------------|
| Rescue & Emergency Medical Service | 41          | 78.85%     |
| Hazardous Condition (No Fire)      | 2           | 3.85%      |
| Service Call                       | 5           | 9.62%      |
| Good Intent Call                   | 3           | 5.77%      |
| False Alarm & False Call           | 1           | 1.92%      |
| TOTAL                              | 52          | 100%       |